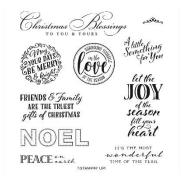

WRAPPED IN CHRISTMAS STAMP SET Cling 153481 \$22.00

Gold 1/4" Shimmer Ribbon 152156 \$7.00

Add an elegant shine to your projects with our Gold 1/4" Shimmer Ribbon. Craft ribbon is an easy way to add style to your projects. Tie it, loop it, wrap it, cut it. 10 yards.