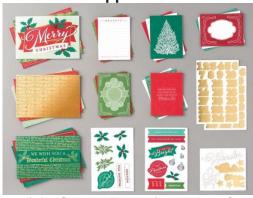

## Wonder of the Season Memories & More Card Pack 153538 \$12.00

Double-sided cards\* for card fronts or scrapbooks. 48 cards in 3" x 4" and 4" x 6" sizes; 12 specialty cards with gold foil; 8 sticker sheets. Acid free, lignin free. Available in English only. Basic Black, Cherry Cobbler, Garden Green, gold foil, Real Red, Shaded Spruce

Wonder of the Season Memories & More Cards & Envelopes 153539 \$11.50

Adhere 4" x 6" cards from the Wonder of the Season Memories & More Card Pack to these card bases for quick cards. White with red foil accents; printed envelopes. 20 Memories & More card bases, 20 envelopes. Red foil, white