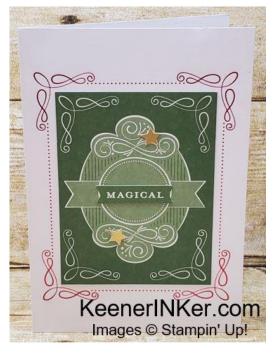

## Wonder of the Season Memories & More Christmas Cards

Create 40 cards with one pack of Wonder of the Season Memories & More Card Pack and two packs of Wonder of the Season Memories & More Cards & Envelopes. The samples shown here use half of a Card Pack, one set of Cards and Envelopes, and Stampin' Seal. Just duplicate to do all 40. I folded the cards to with the decorative detail on the outside of the Card when using the 3X4 Cards and the decorative detail on the inside when using the 4x6 Cards. Wrapped In Christmas Stamp Set and Cherry Cobbler Classic Stampin' Pad are perfect for the inside message. To step up these cards add Stampin' Dimensionals, Ribbon, Basic Rhinestones, and Wink of Stella.