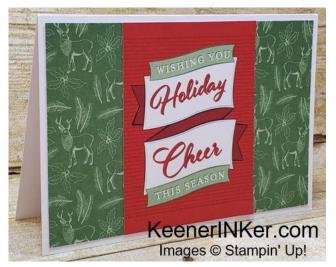

## Wonder of the Season Memories & More Christmas Cards

Create 40 cards with one pack of Wonder of the Season Memories & More Card Pack and two packs of Wonder of the Season Memories & More Cards & Envelopes. The samples shown here use half of a Card Pack, one set of Cards and Envelopes, and Stampin' Seal. Just duplicate to do all 40. I folded the cards to with the decorative detail on the outside of the Card when using the 3X4 Cards and the decorative detail on the inside when using the 4x6 Cards. Wrapped In Christmas Stamp Set and Cherry Cobbler Classic Stampin' Pad are perfect for the inside message. To step up these cards add Stampin' Dimensionals, Ribbon, Basic Rhinestones, and Wink of Stella.

## Wonder of the Season Memories & More Card Pack 153538 \$12.00

Double-sided cards\* for card fronts or scrapbooks. 48 cards in 3" x 4" and 4" x 6" sizes; 12 specialty cards with gold foil; 8 sticker sheets. Acid free, lignin free. Available in English only. Basic Black, Cherry Cobbler, Garden Green, gold foil, Real Red, Shaded Spruce

Wonder of the Season Memories & More Cards & Envelopes 153539 \$11.50

Adhere 4" x 6" cards from the Wonder of the Season Memories & More Card Pack to these card bases for quick cards. White with red foil accents; printed envelopes. 20 Memories & More card bases, 20 envelopes. Red foil, white