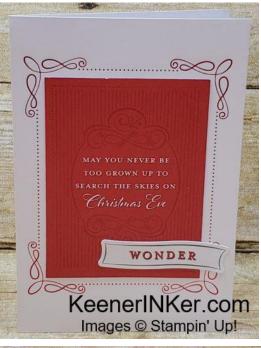

## Wonder of the Season Memories & More Christmas Cards

Create 40 cards with one pack of Wonder of the Season Memories & More Card Pack and two packs of Wonder of the Season Memories & More Cards & Envelopes. The samples shown here use half of a Card Pack, one set of Cards and Envelopes, and Stampin' Seal. Just duplicate to do all 40. I folded the cards to with the decorative detail on the outside of the Card when using the 3X4 Cards and the decorative detail on the inside when using the 4x6 Cards. Wrapped In Christmas Stamp Set and Cherry Cobbler Classic Stampin' Pad are perfect for the inside message. To step up these cards add Stampin' Dimensionals, Ribbon, Basic Rhinestones, and Wink of Stella.

## Wonder of the Season Memories & More Card Pack 153538 \$12.00

Double-sided cards\* for card fronts or scrapbooks. 48 cards in 3" x 4" and 4" x 6" sizes; 12 specialty cards with gold foil; 8 sticker sheets. Acid free, lignin free. Available in English only. Basic Black, Cherry Cobbler, Garden Green, gold foil, Real Red, Shaded Spruce

Wonder of the Season Memories & More Cards & Envelopes 153539 \$11.50

Adhere 4" x 6" cards from the Wonder of the Season Memories & More Card Pack to these card bases for quick cards. White with red foil accents; printed envelopes. 20 Memories & More card bases, 20 envelopes. Red foil, white