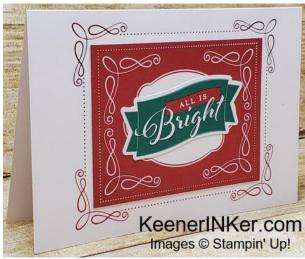

## Wonder of the Season Memories & More Christmas Cards

Create 40 cards with one pack of Wonder of the Season Memories & More Card Pack and two packs of Wonder of the Season Memories & More Cards & Envelopes. The samples shown here use half of a Card Pack, one set of Cards and Envelopes, and Stampin' Seal. Just duplicate to do all 40. I folded the cards to with the decorative detail on the outside of the Card when using the 3X4 Cards and the decorative detail on the inside when using the 4x6 Cards. Wrapped In Christmas Stamp Set and Cherry Cobbler Classic Stampin' Pad are perfect for the inside message. To step up these cards add Stampin' Dimensionals, Ribbon, Basic Rhinestones, and Wink of Stella.

## Wonder of the Season Memories & More Card Pack 153538 \$12.00

Double-sided cards\* for card fronts or scrapbooks. 48 cards in 3" x 4" and 4" x 6" sizes; 12 specialty cards with gold foil; 8 sticker sheets. Acid free, lignin free. Available in English only. Basic Black, Cherry Cobbler, Garden Green, gold foil, Real Red, Shaded Spruce

Wonder of the Season Memories & More Cards & Envelopes 153539 \$11.50

Adhere 4" x 6" cards from the Wonder of the Season Memories & More Card Pack to these card bases for quick cards. White with red foil accents; printed envelopes. 20 Memories & More card bases, 20 envelopes. Red foil, white