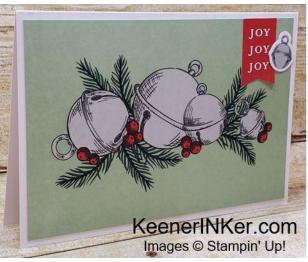

## Wonder of the Season Memories & More Christmas Cards

Create 40 cards with one pack of Wonder of the Season Memories & More Card Pack and two packs of Wonder of the Season Memories & More Cards & Envelopes. The samples shown here use half of a Card Pack, one set of Cards and Envelopes, and Stampin' Seal. Just duplicate to do all 40. I folded the cards to with the decorative detail on the outside of the Card when using the 3X4 Cards and the decorative detail on the inside when using the 4x6 Cards. Wrapped In Christmas Stamp Set and Cherry Cobbler Classic Stampin' Pad are perfect for the inside message. To step up these cards add Stampin' Dimensionals, Ribbon, Basic Rhinestones, and Wink of Stella.

## Wonder of the Season Memories & More Card Pack 153538 \$12.00

Double-sided cards\* for card fronts or scrapbooks. 48 cards in 3" x 4" and 4" x 6" sizes; 12 specialty cards with gold foil; 8 sticker sheets. Acid free, lignin free. Available in English only. Basic Black, Cherry Cobbler, Garden Green, gold foil, Real Red, Shaded Spruce

Wonder of the Season Memories & More Cards & Envelopes 153539 \$11.50

Adhere 4" x 6" cards from the Wonder of the Season Memories & More Card Pack to these card bases for quick cards. White with red foil accents; printed envelopes. 20 Memories & More card bases, 20 envelopes. Red foil, white