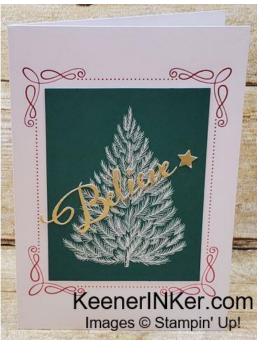

## Wonder of the Season Memories & More Christmas Cards

Create 40 cards with one pack of Wonder of the Season Memories & More Card Pack and two packs of Wonder of the Season Memories & More Cards & Envelopes. The samples shown here use half of a Card Pack, one set of Cards and Envelopes, and Stampin' Seal. Just duplicate to do all 40. I folded the cards to with the decorative detail on the outside of the Card when using the 3X4 Cards and the decorative detail on the inside when using the 4x6 Cards. Wrapped In Christmas Stamp Set and Cherry Cobbler Classic Stampin' Pad are perfect for the inside message. To step up these cards add Stampin' Dimensionals, Ribbon, Basic Rhinestones, and Wink of Stella.

## Wonder of the Season Memories & More Card Pack 153538 \$12.00

Double-sided cards\* for card fronts or scrapbooks. 48 cards in 3" x 4" and 4" x 6" sizes; 12 specialty cards with gold foil; 8 sticker sheets. Acid free, lignin free. Available in English only. Basic Black, Cherry Cobbler, Garden Green, gold foil, Real Red, Shaded Spruce

Wonder of the Season Memories & More Cards & Envelopes 153539 \$11.50

Adhere 4" x 6" cards from the Wonder of the Season Memories & More Card Pack to these card bases for quick cards. White with red foil accents; printed envelopes. 20 Memories & More card bases, 20 envelopes. Red foil, white