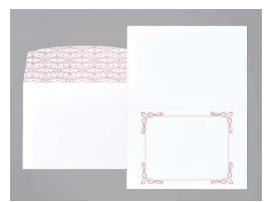

Wonder of the Season Memories & More Cards & Envelopes 153539 \$11.50

Adhere 4" x 6" cards from the Wonder of the Season Memories & More Card Pack to these card bases for quick cards. White with red foil accents; printed envelopes. 20 Memories & More card bases, 20 envelopes. Red foil, white