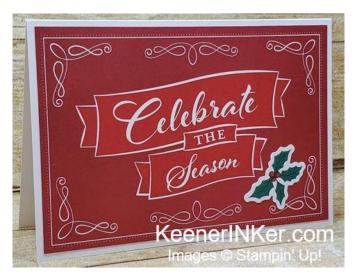

## Wonder of the Season Memories & More Christmas Cards

Create 40 cards with one pack of Wonder of the Season Memories & More Card Pack and two packs of Wonder of the Season Memories & More Cards & Envelopes. The samples shown here use half of a Card Pack, one set of Cards and Envelopes, and Stampin' Seal. Just duplicate to do all 40. I folded the cards to with the decorative detail on the outside of the Card when using the 3X4 Cards and the decorative detail on the inside when using the 4x6 Cards. Wrapped In Christmas Stamp Set and Cherry Cobbler Classic Stampin' Pad are perfect for the inside message. To step up these cards add Stampin' Dimensionals, Ribbon, Basic Rhinestones, and Wink of Stella.