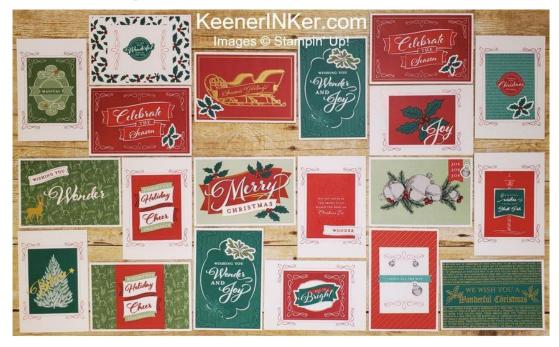

## Wonder of the Season Memories & More Christmas Cards

Create 40 cards with one pack of Wonder of the Season Memories & More Card Pack and two packs of Wonder of the Season Memories & More Cards & Envelopes. The samples shown here use half of a Card Pack, one set of Cards and Envelopes, and Stampin' Seal. Just duplicate to do all 40. I folded the cards to with the decorative detail on the outside of the Card when using the 3X4 Cards and the decorative detail on the inside when using the 4x6 Cards. Wrapped In Christmas Stamp Set and Cherry Cobbler Classic Stampin' Pad are perfect for the inside message. To step up these cards add Stampin' Dimensionals, Ribbon, Basic Rhinestones, and Wink of Stella.