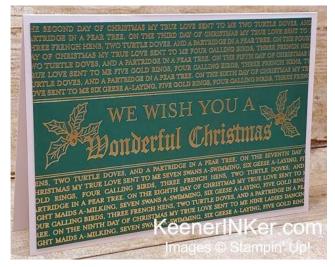

## Wonder of the Season Memories & More Christmas Cards

Create 40 cards with one pack of Wonder of the Season Memories & More Card Pack and two packs of Wonder of the Season Memories & More Cards & Envelopes. The samples shown here use half of a Card Pack, one set of Cards and Envelopes, and Stampin' Seal. Just duplicate to do all 40. I folded the cards to with the decorative detail on the outside of the Card when using the 3X4 Cards and the decorative detail on the inside when using the 4x6 Cards. Wrapped In Christmas Stamp Set and Cherry Cobbler Classic Stampin' Pad are perfect for the inside message. To step up these cards add Stampin' Dimensionals, Ribbon, Basic Rhinestones, and Wink of Stella.

## Wonder of the Season Memories & More Card Pack 153538 \$12.00

Double-sided cards\* for card fronts or scrapbooks. 48 cards in 3" x 4" and 4" x 6" sizes; 12 specialty cards with gold foil; 8 sticker sheets. Acid free, lignin free. Available in English only. Basic Black, Cherry Cobbler, Garden Green, gold foil, Real Red, Shaded Spruce

Wonder of the Season Memories & More Cards & Envelopes 153539 \$11.50

Adhere 4" x 6" cards from the Wonder of the Season Memories & More Card Pack to these card bases for quick cards. White with red foil accents; printed envelopes. 20 Memories & More card bases, 20 envelopes. Red foil, white