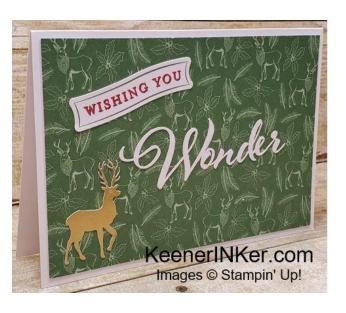

## Wonder of the Season Memories & More Christmas Cards

Create 40 cards with one pack of Wonder of the Season Memories & More Card Pack and two packs of Wonder of the Season Memories & More Cards & Envelopes. The samples shown here use half of a Card Pack, one set of Cards and Envelopes, and Stampin' Seal. Just duplicate to do all 40. I folded the cards to with the decorative detail on the outside of the Card when using the 3X4 Cards and the decorative detail on the inside when using the 4x6 Cards. Wrapped In Christmas Stamp Set and Cherry Cobbler Classic Stampin' Pad are perfect for the inside message. To step up these cards add Stampin' Dimensionals, Ribbon, Basic Rhinestones, and Wink of Stella.

## Wonder of the Season Memories & More Card Pack 153538 \$12.00

Double-sided cards\* for card fronts or scrapbooks. 48 cards in 3" x 4" and 4" x 6" sizes; 12 specialty cards with gold foil; 8 sticker sheets. Acid free, lignin free. Available in English only. Basic Black, Cherry Cobbler, Garden Green, gold foil, Real Red, Shaded Spruce

Wonder of the Season Memories & More Cards & Envelopes 153539 \$11.50

Adhere 4" x 6" cards from the Wonder of the Season Memories & More Card Pack to these card bases for quick cards. White with red foil accents; printed envelopes. 20 Memories & More card bases, 20 envelopes. Red foil, white