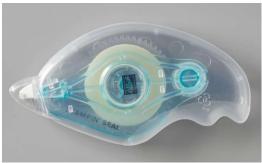

Stampin' Seal 152813 \$8.00

Rhinestone Basic Jewels 144220 \$5.00

Cherry Cobbler Classic Stampin' Pad 147083 \$7.50

Wonder Of The Season Ribbon Combo Pack 153537 \$9.00

Combo pack for double the options. 1 spool ribbon, 1 spool cord. Shaded Spruce 1" Argyle Satin Ribbon, 5 yards; Gold 1/16" Cord, 10 yards.