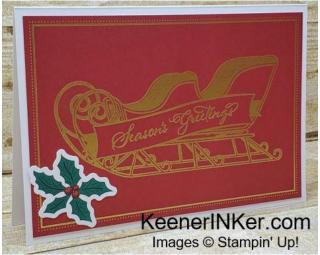

## Wonder of the Season Memories & More Christmas Cards

Create 40 cards with one pack of Wonder of the Season Memories & More Card Pack and two packs of Wonder of the Season Memories & More Cards & Envelopes. The samples shown here use half of a Card Pack, one set of Cards and Envelopes, and Stampin' Seal. Just duplicate to do all 40. I folded the cards to with the decorative detail on the outside of the Card when using the 3X4 Cards and the decorative detail on the inside when using the 4x6 Cards. Wrapped In Christmas Stamp Set and Cherry Cobbler Classic Stampin' Pad are perfect for the inside message. To step up these cards add Stampin' Dimensionals, Ribbon, Basic Rhinestones, and Wink of Stella.

## Wonder of the Season Memories & More Card Pack 153538 \$12.00

Double-sided cards\* for card fronts or scrapbooks. 48 cards in 3" x 4" and 4" x 6" sizes; 12 specialty cards with gold foil; 8 sticker sheets. Acid free, lignin free. Available in English only. Basic Black, Cherry Cobbler, Garden Green, gold foil, Real Red, Shaded Spruce

Wonder of the Season Memories & More Cards & Envelopes 153539 \$11.50

Adhere 4" x 6" cards from the Wonder of the Season Memories & More Card Pack to these card bases for quick cards. White with red foil accents; printed envelopes. 20 Memories & More card bases, 20 envelopes. Red foil, white