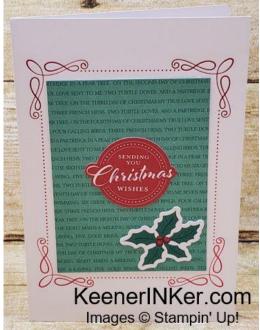

## Wonder of the Season Memories & More Christmas Cards

Create 40 cards with one pack of Wonder of the Season Memories & More Card Pack and two packs of Wonder of the Season Memories & More Cards & Envelopes. The samples shown here use half of a Card Pack, one set of Cards and Envelopes, and Stampin' Seal. Just duplicate to do all 40. I folded the cards to with the decorative detail on the outside of the Card when using the 3X4 Cards and the decorative detail on the inside when using the 4x6 Cards. Wrapped In Christmas Stamp Set and Cherry Cobbler Classic Stampin' Pad are perfect for the inside message. To step up these cards add Stampin' Dimensionals, Ribbon, Basic Rhinestones, and Wink of Stella.

## Wonder of the Season Memories & More Card Pack 153538 \$12.00

Double-sided cards\* for card fronts or scrapbooks. 48 cards in 3" x 4" and 4" x 6" sizes; 12 specialty cards with gold foil; 8 sticker sheets. Acid free, lignin free. Available in English only. Basic Black, Cherry Cobbler, Garden Green, gold foil, Real Red, Shaded Spruce

Wonder of the Season Memories & More Cards & Envelopes 153539 \$11.50

Adhere 4" x 6" cards from the Wonder of the Season Memories & More Card Pack to these card bases for quick cards. White with red foil accents; printed envelopes. 20 Memories & More card bases, 20 envelopes. Red foil, white