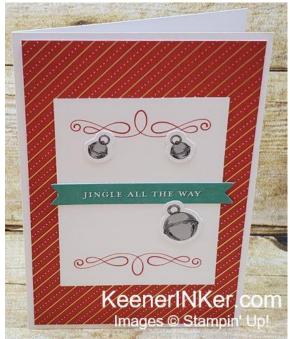

## Wonder of the Season Memories & More Christmas Cards

Create 40 cards with one pack of Wonder of the Season Memories & More Card Pack and two packs of Wonder of the Season Memories & More Cards & Envelopes. The samples shown here use half of a Card Pack, one set of Cards and Envelopes, and Stampin' Seal. Just duplicate to do all 40. I folded the cards to with the decorative detail on the outside of the Card when using the 3X4 Cards and the decorative detail on the inside when using the 4x6 Cards. Wrapped In Christmas Stamp Set and Cherry Cobbler Classic Stampin' Pad are perfect for the inside message. To step up these cards add Stampin' Dimensionals, Ribbon, Basic Rhinestones, and Wink of Stella.

## Wonder of the Season Memories & More Card Pack 153538 \$12.00

Double-sided cards\* for card fronts or scrapbooks. 48 cards in 3" x 4" and 4" x 6" sizes; 12 specialty cards with gold foil; 8 sticker sheets. Acid free, lignin free. Available in English only. Basic Black, Cherry Cobbler, Garden Green, gold foil, Real Red, Shaded Spruce

Wonder of the Season Memories & More Cards & Envelopes 153539 \$11.50

Adhere 4" x 6" cards from the Wonder of the Season Memories & More Card Pack to these card bases for quick cards. White with red foil accents; printed envelopes. 20 Memories & More card bases, 20 envelopes. Red foil, white