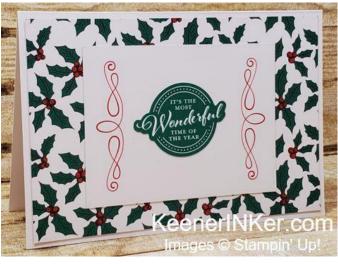

## Wonder of the Season Memories & More Christmas Cards

Create 40 cards with one pack of Wonder of the Season Memories & More Card Pack and two packs of Wonder of the Season Memories & More Cards & Envelopes. The samples shown here use half of a Card Pack, one set of Cards and Envelopes, and Stampin' Seal. Just duplicate to do all 40. I folded the cards to with the decorative detail on the outside of the Card when using the 3X4 Cards and the decorative detail on the inside when using the 4x6 Cards. Wrapped In Christmas Stamp Set and Cherry Cobbler Classic Stampin' Pad are perfect for the inside message. To step up these cards add Stampin' Dimensionals, Ribbon, Basic Rhinestones, and Wink of Stella.