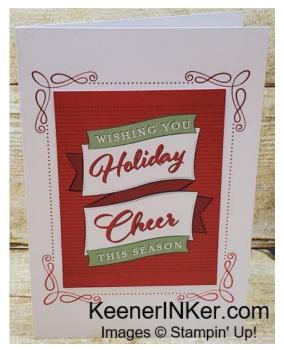

## Wonder of the Season Memories & More Christmas Cards

Create 40 cards with one pack of Wonder of the Season Memories & More Card Pack and two packs of Wonder of the Season Memories & More Cards & Envelopes. The samples shown here use half of a Card Pack, one set of Cards and Envelopes, and Stampin' Seal. Just duplicate to do all 40. I folded the cards to with the decorative detail on the outside of the Card when using the 3X4 Cards and the decorative detail on the inside when using the 4x6 Cards. Wrapped In Christmas Stamp Set and Cherry Cobbler Classic Stampin' Pad are perfect for the inside message. To step up these cards add Stampin' Dimensionals, Ribbon, Basic Rhinestones, and Wink of Stella.

## Wonder of the Season Memories & More Card Pack 153538 \$12.00

Double-sided cards\* for card fronts or scrapbooks. 48 cards in 3" x 4" and 4" x 6" sizes; 12 specialty cards with gold foil; 8 sticker sheets. Acid free, lignin free. Available in English only. Basic Black, Cherry Cobbler, Garden Green, gold foil, Real Red, Shaded Spruce

Wonder of the Season Memories & More Cards & Envelopes 153539 \$11.50

Adhere 4" x 6" cards from the Wonder of the Season Memories & More Card Pack to these card bases for quick cards. White with red foil accents; printed envelopes. 20 Memories & More card bases, 20 envelopes. Red foil, white