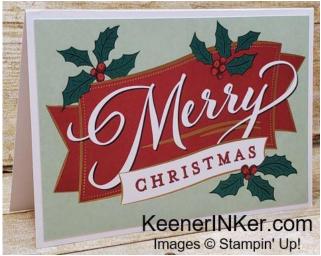

## Wonder of the Season Memories & More Christmas Cards

Create 40 cards with one pack of Wonder of the Season Memories & More Card Pack and two packs of Wonder of the Season Memories & More Cards & Envelopes. The samples shown here use half of a Card Pack, one set of Cards and Envelopes, and Stampin' Seal. Just duplicate to do all 40. I folded the cards to with the decorative detail on the outside of the Card when using the 3X4 Cards and the decorative detail on the inside when using the 4x6 Cards. Wrapped In Christmas Stamp Set and Cherry Cobbler Classic Stampin' Pad are perfect for the inside message. To step up these cards add Stampin' Dimensionals, Ribbon, Basic Rhinestones, and Wink of Stella.

## Wonder of the Season Memories & More Card Pack 153538 \$12.00

Double-sided cards\* for card fronts or scrapbooks. 48 cards in 3" x 4" and 4" x 6" sizes; 12 specialty cards with gold foil; 8 sticker sheets. Acid free, lignin free. Available in English only. Basic Black, Cherry Cobbler, Garden Green, gold foil, Real Red, Shaded Spruce

Wonder of the Season Memories & More Cards & Envelopes 153539 \$11.50

Adhere 4" x 6" cards from the Wonder of the Season Memories & More Card Pack to these card bases for quick cards. White with red foil accents; printed envelopes. 20 Memories & More card bases, 20 envelopes. Red foil, white