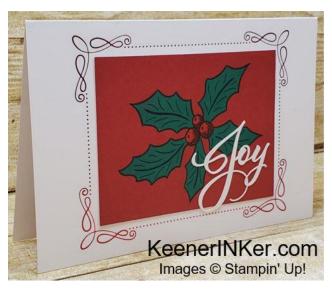

## Wonder of the Season Memories & More Christmas Cards

Create 40 cards with one pack of Wonder of the Season Memories & More Card Pack and two packs of Wonder of the Season Memories & More Cards & Envelopes. The samples shown here use half of a Card Pack, one set of Cards and Envelopes, and Stampin' Seal. Just duplicate to do all 40. I folded the cards to with the decorative detail on the outside of the Card when using the 3X4 Cards and the decorative detail on the inside when using the 4x6 Cards. Wrapped In Christmas Stamp Set and Cherry Cobbler Classic Stampin' Pad are perfect for the inside message. To step up these cards add Stampin' Dimensionals, Ribbon, Basic Rhinestones, and Wink of Stella.

## Wonder of the Season Memories & More Card Pack 153538 \$12.00

Double-sided cards\* for card fronts or scrapbooks. 48 cards in 3" x 4" and 4" x 6" sizes; 12 specialty cards with gold foil; 8 sticker sheets. Acid free, lignin free. Available in English only. Basic Black, Cherry Cobbler, Garden Green, gold foil, Real Red, Shaded Spruce

Wonder of the Season Memories & More Cards & Envelopes 153539 \$11.50

Adhere 4" x 6" cards from the Wonder of the Season Memories & More Card Pack to these card bases for quick cards. White with red foil accents; printed envelopes. 20 Memories & More card bases, 20 envelopes. Red foil, white