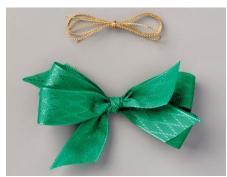

Stampin' Seal 152813 \$8.00

Rhinestone Basic Jewels 144220 \$5.00

Cherry Cobbler Classic Stampin' Pad 147083 \$7.50

Wonder Of The Season Ribbon Combo Pack 153537 \$9.00

Combo pack for double the options. 1 spool ribbon, 1 spool cord. Shaded Spruce 1" Argyle Satin Ribbon, 5 yards; Gold 1/16" Cord, 10 yards.