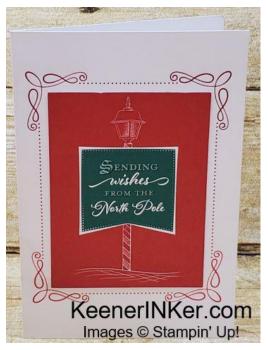

## Wonder of the Season Memories & More Christmas Cards

Create 40 cards with one pack of Wonder of the Season Memories & More Card Pack and two packs of Wonder of the Season Memories & More Cards & Envelopes. The samples shown here use half of a Card Pack, one set of Cards and Envelopes, and Stampin' Seal. Just duplicate to do all 40. I folded the cards to with the decorative detail on the outside of the Card when using the 3X4 Cards and the decorative detail on the inside when using the 4x6 Cards. Wrapped In Christmas Stamp Set and Cherry Cobbler Classic Stampin' Pad are perfect for the inside message. To step up these cards add Stampin' Dimensionals, Ribbon, Basic Rhinestones, and Wink of Stella.

## Wonder of the Season Memories & More Card Pack 153538 \$12.00

Double-sided cards\* for card fronts or scrapbooks. 48 cards in 3" x 4" and 4" x 6" sizes; 12 specialty cards with gold foil; 8 sticker sheets. Acid free, lignin free. Available in English only. Basic Black, Cherry Cobbler, Garden Green, gold foil, Real Red, Shaded Spruce

Wonder of the Season Memories & More Cards & Envelopes 153539 \$11.50

Adhere 4" x 6" cards from the Wonder of the Season Memories & More Card Pack to these card bases for quick cards. White with red foil accents; printed envelopes. 20 Memories & More card bases, 20 envelopes. Red foil, white