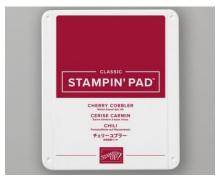

Stampin' Seal 152813 \$8.00

Rhinestone Basic Jewels 144220 \$5.00

Cherry Cobbler Classic Stampin' Pad 147083 \$7.50

Wonder Of The Season Ribbon Combo Pack 153537 \$9.00

Combo pack for double the options. 1 spool ribbon, 1 spool cord. Shaded Spruce 1" Argyle Satin Ribbon, 5 yards; Gold 1/16" Cord, 10 yards.