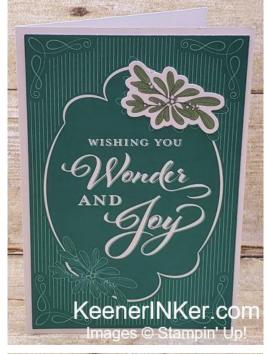

## Wonder of the Season Memories & More Christmas Cards

Create 40 cards with one pack of Wonder of the Season Memories & More Card Pack and two packs of Wonder of the Season Memories & More Cards & Envelopes. The samples shown here use half of a Card Pack, one set of Cards and Envelopes, and Stampin' Seal. Just duplicate to do all 40. I folded the cards to with the decorative detail on the outside of the Card when using the 3X4 Cards and the decorative detail on the inside when using the 4x6 Cards. Wrapped In Christmas Stamp Set and Cherry Cobbler Classic Stampin' Pad are perfect for the inside message. To step up these cards add Stampin' Dimensionals, Ribbon, Basic Rhinestones, and Wink of Stella.

## Wonder of the Season Memories & More Card Pack 153538 \$12.00

Double-sided cards\* for card fronts or scrapbooks. 48 cards in 3" x 4" and 4" x 6" sizes; 12 specialty cards with gold foil; 8 sticker sheets. Acid free, lignin free. Available in English only. Basic Black, Cherry Cobbler, Garden Green, gold foil, Real Red, Shaded Spruce

Wonder of the Season Memories & More Cards & Envelopes 153539 \$11.50

Adhere 4" x 6" cards from the Wonder of the Season Memories & More Card Pack to these card bases for quick cards. White with red foil accents; printed envelopes. 20 Memories & More card bases, 20 envelopes. Red foil, white